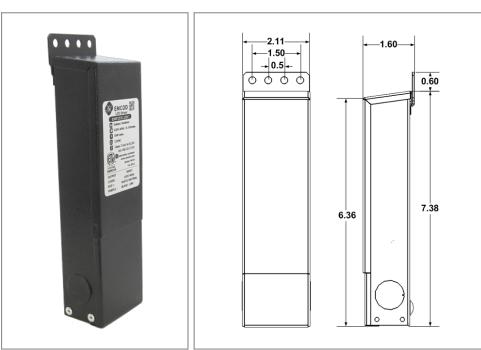

## Housing

The actual transformer 50W is encapsulated in the enclosure The enclosure is Black Powder Coated Steel, NEMA 3R rated Wiring compartment has 3 knockouts sizes for 3/8 inch screw cable connectors

Enclosure Temperature does not exceed 75°C at 45°C ambient and fully loaded

Dimensions (inch): H = 7, W = 2.11, D = 1.54

Weight (LBs): 0.1