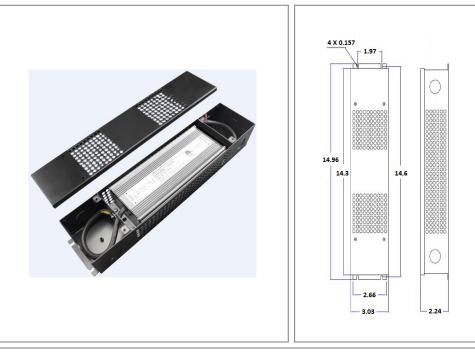

### Housing

The actual transformer 60W is encapsulated in the enclosure The enclosure is Aluminum with wire compartmen, IP 67 rated Wiring compartment has 4 knockouts sizes for 3/8 inch screw cable connectors

Enclosure Temperature does not exceed 70°C at 45°C ambient and fully loaded

Dimensions (inch): H = 13.15, W = 3.03, D = 2.24

Weight (LBs): 3.5