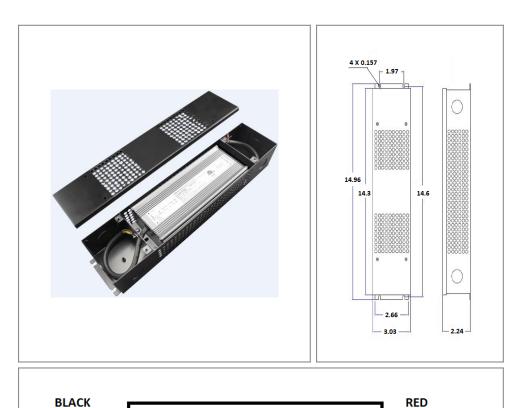

## Housing

The actual transformer 200W is encapsulated in the enclosure The enclosure is Aluminum with wire compartmen, IP 67 rated Wiring compartment has 4 knockouts sizes for 3/8 inch screw cable connectors

Enclosure Temperature does not exceed 70°C at 45°C ambient and fully loaded

Dimensions (inch): H = 14.3, W = 3.03, D = 2.24

Weight (LBs): 5