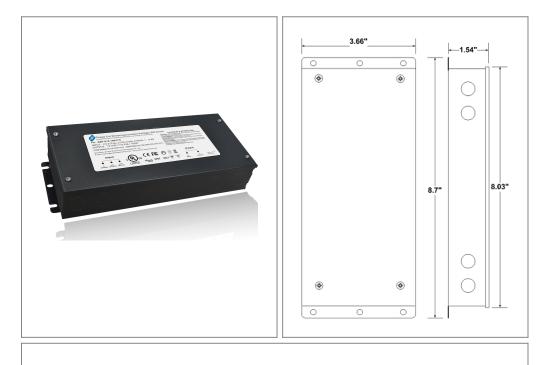

## Housing

The actual transformer 150W is encapsulated in the enclosure The enclosure is Black Powder Coated Steel, with built-in class 2 wiring compartment, dry and damp location rated

Wiring compartment has 6 knockouts sizes for 3/8 inch screw cable connectors

Enclosure Temperature does not exceed 70°C at 45°C ambient and fully

Dimensions (inch): H = 10.3, W = 4.06, D = 1.77

Weight (LBs): 0.4