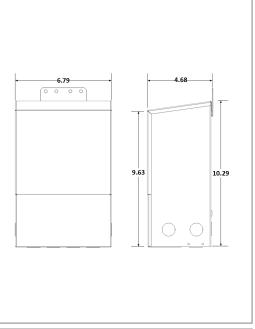

Enclosure Temperature does not exceed 75°C at 45°C ambient and fully loaded

Dimensions (inch): H = 10.29, W = 6.79, D = 4.68

Weight (LBs): 18