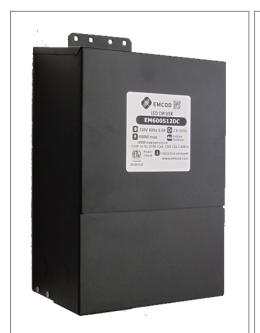

# **EM600S12DC**

## Housing

The actual transformer 600W is encapsulated in the enclosure The enclosure is Black Powder Coated Steel, NEMA 3R rated Wiring compartment has 12 knockouts sizes for 3/8 inch screw cable connectors