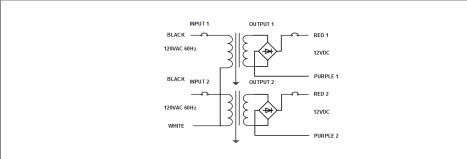

#### **Transformer**

Dimmable with any MLV, CL dimmer, as long as, dimmer's min. load is

Temperature class B(130°C)

Two section bobbin completely separated primary and secondary windings Input leads are 18AWG 600V

Output leads are 12AWG 300V

Leads max. operational temperature is 105°C

Thermal manually reset primary breaker 5A

Thermal manually reset secondary breaker 25A per circuit

### **Electrical Parameters**

| 2 X 120V 60Hz                 |
|-------------------------------|
| 6A                            |
| 12.5VDC                       |
| 11.5VDC                       |
| Max. per circuit: <b>300W</b> |
| <b>25A</b> per circuit.       |
| 93%                           |
|                               |