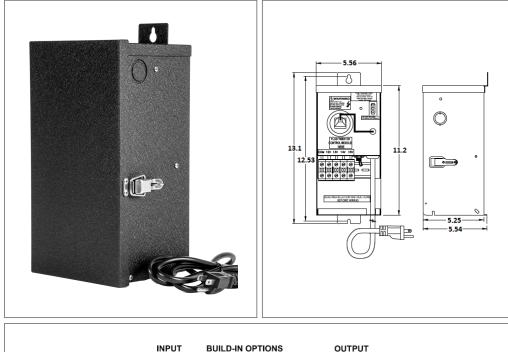

#### Housing

The actual transformer 300W is encapsulated in the enclosure The enclosure is Black Powder Coated Steel, NEMA 3R rated Wiring compartment has 5 knockouts sizes for 3/8 inch screw cable connectors

Enclosure Temperature does not exceed 75°C at 45°C ambient and fully loaded

Dimensions (inch): H = 13, W = 5.56, D = 5.54Weight (LBs): 14