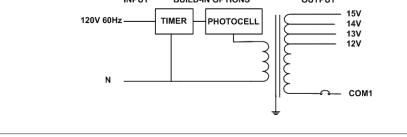

#### Transformer

Dimmable with any MLV, CL dimmer, as long as, dimmer's min. load is covered. Temperature class B(130°C) Input leads: Line cord Output leads: Terminal Block Magnetic manually reset secondary breaker 25A Timer and photocell build in options

### **Electrical Parameters**

| Input Voltage:                   | 120V 60Hz                 |
|----------------------------------|---------------------------|
| Max. input current at full load: | 2.5A                      |
| Output voltage without load:     | 12/ 13/ 14/ 15VAC         |
| Output voltage fully loaded:     | 11.5/ 12.5/ 13.5/ 14.5VAC |
| Max. Total Wattage:              | 300W                      |
| Max. Output Current:             | 25/ 23/ 21/ 20A           |
| Efficiency:                      | 90%                       |
| Load regulation:                 | 0.05%                     |