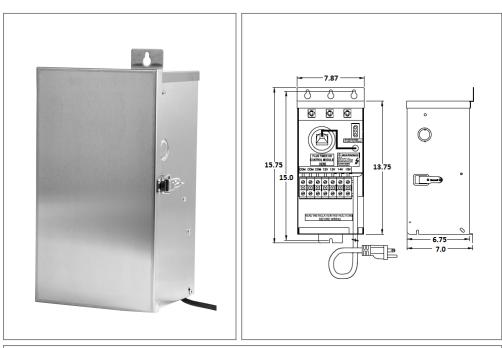

## Housing

The actual transformer 900W is encapsulated in the enclosure

The enclosure is Stainless Steel, NEMA 3R rated

Wiring compartment has 10 knockouts sizes for 3/8 inch screw cable

connectors

Enclosure Temperature does not exceed 75°C at 45°C ambient and fully

loade

Dimensions (inch): H = 15.75, W = 7.87, D = 7

Weight (LBs): 3.8