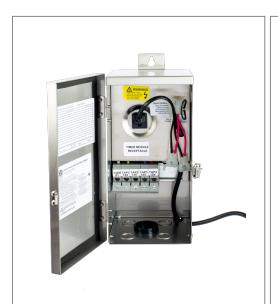

#### Housing

The actual transformer 150W is encapsulated in the enclosure

The enclosure is Stainless Steel, NEMA 3R rated

Wiring compartment has 5 knockouts sizes for 3/8 inch screw cable

connectors

Enclosure Temperature does not exceed 75°C at 45°C ambient and fully

loaded

Dimensions (inch): H = 13, W = 5.56, D = 5.54

Weight (LBs): 12.5