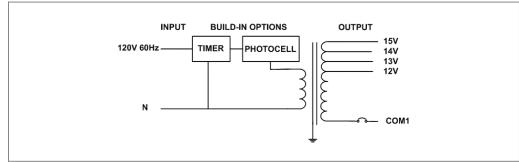

## **Magnetic Non Dimmable**

Outdoor Stainless Steel Enclosure

Multi Tap: 12-15VAC
Total Wattage: 150W max
Input Voltage: 120V 60Hz

#### **Transformer**

Non dimmable if use timer or/and photocell

Temperature class B(130°C)

Input leads: Line cord

Output leads: Terminal Block

Magnetic manually reset secondary breaker 12.5A

Timer and photocell build in options

### **Electrical Parameters**

| Input Voltage:                   | 120V 60Hz                 |
|----------------------------------|---------------------------|
| Max. input current at full load: | 1.25A                     |
| Output voltage without load:     | 12/ 13/ 14/ 15VAC         |
| Output voltage fully loaded:     | 11.5/ 12.5/ 13.5/ 14.5VAC |
| Max. Total Wattage:              | 150W                      |
| Max. Output Current:             | 12.5/ 11.5/ 10.7/ 10A     |
| Efficiency:                      | 90%                       |
| Load regulation:                 | 8%                        |
|                                  |                           |