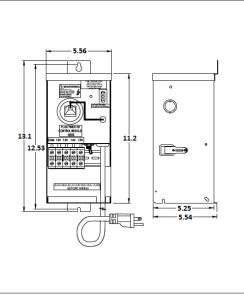

# EMT150SS-E

## **Magnetic Non Dimmable**

Outdoor Stainless Steel Enclosure

Multi Tap: 12-15VAC
Total Wattage: 150W max
Input Voltage: 120V 60Hz













#### **Transformer**

Non dimmable if use timer or/and photocell

Temperature class B(130°C)

Input leads: Line cord

Output leads: Terminal Block

Magnetic manually reset secondary breaker 12.5A

Timer and photocell build in options

#### Housing

The actual transformer 150W is encapsulated in the enclosure

The enclosure is Stainless Steel, NEMA 3R rated

Wiring compartment has 5 knockouts sizes for 3/8 inch screw cable

connectors

Enclosure Temperature does not exceed 75°C at 45°C ambient and fully

loaded

Dimensions (inch): H = 13, W = 5.56, D = 5.54

Weight (LBs): 12.5

### **Electrical Parameters**

| Input Voltage:                   | 120V 60Hz                 |
|----------------------------------|---------------------------|
| Max. input current at full load: | 1.25A