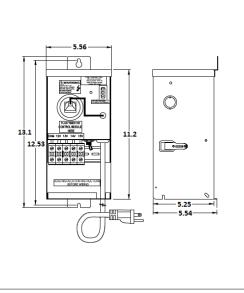

#### Housing

The actual transformer 300W is encapsulated in the enclosure

The enclosure is Stainless Steel, NEMA 3R rated

Wiring compartment has 5 knockouts sizes for 3/8 inch screw cable

connectors

Enclosure Temperature does not exceed 75°C at 45°C ambient and fully

loaded

Dimensions (inch): H = 13, W = 5.56, D = 5.54

Weight (LBs): 1.4