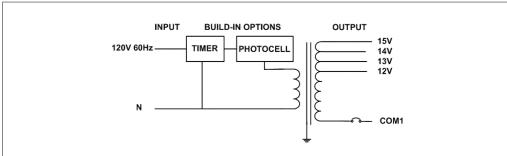

## **Magnetic Dimming no dimming**

Outdoor Stainless Steel Enclosure

Multi Tap: 12-15VAC
Total Wattage: 300W max
Input Voltage: 120V 60Hz

#### **Transformer**

Not dimmable if use timer or/and photocell

Temperature class B(130°C)

Input leads: Line cord

Output leads: Terminal Block

Magnetic manually reset secondary breaker 25A

Timer and photocell build in options

### **Electrical Parameters**

| Input Voltage:                   | 120V 60Hz                 |
|----------------------------------|---------------------------|
| Max. input current at full load: | 2.5A                      |
| Output voltage without load:     | 12/ 13/ 14/ 15VAC         |
| Output voltage fully loaded:     | 11.5/ 12.5/ 13.5/ 14.5VAC |
| Max. Total Wattage:              | 300W                      |
| Max. Output Current:             | 25/ 23/ 21/ 20A           |
| Efficiency:                      | 90%                       |
| Load regulation:                 | 0.05%                     |
|                                  |                           |