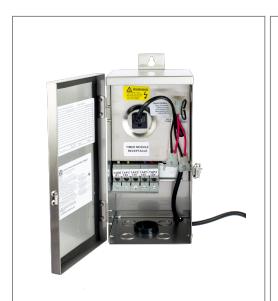

#### Housing

The actual transformer 300W is encapsulated in the enclosure

The enclosure is Stainless Steel, NEMA 3R rated

Wiring compartment has 5 knockouts sizes for 3/8 inch screw cable

connectors

Enclosure Temperature does not exceed 75°C at 45°C ambient and fully

loaded

Dimensions (inch): H = 13, W = 5.56, D = 5.54

Weight (LBs): 1.4