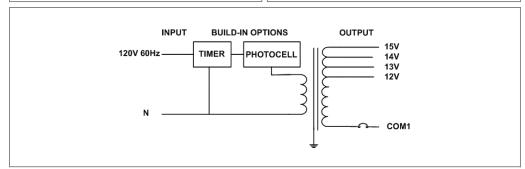

## **Magnetic Dimmable**

Outdoor Black Powder Coated Steel Enclosure

Multi Tap: 12-15VAC
Total Wattage: 150W max
Input Voltage: 120V 60Hz

#### Transformer

Dimmable with any MLV, CL dimmer, as long as, dimmer's min. load is covered.

Temperature class B(130°C) Input leads: Line cord

Output leads: Terminal Block

Magnetic manually reset secondary breaker 12.5A

Timer and photocell build in options

#### **Electrical Parameters**

| Input Voltage:                   | 120V 60Hz                 |
|----------------------------------|---------------------------|
| Max. input current at full load: | 1.25A                     |
| Output voltage without load:     | 12/ 13/ 14/ 15VAC         |
| Output voltage fully loaded:     | 11.5/ 12.5/ 13.5/ 14.5VAC |
| Max. Total Wattage:              | 150W                      |
| Max. Output Current:             | 12.5/ 11.5/ 10.7/ 10A     |
| Efficiency:                      | 90%                       |
| Load regulation:                 | 8%                        |
|                                  |                           |