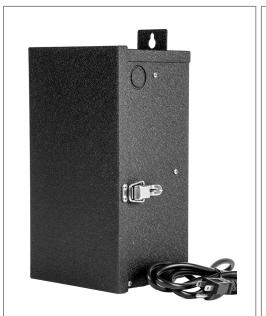

### Housing

The actual transformer 150W is encapsulated in the enclosure The enclosure is Black Powder Coated Steel, NEMA 3R rated Wiring compartment has 5 knockouts sizes for 3/8 inch screw cable connectors

Enclosure Temperature does not exceed 75°C at 45°C ambient and fully loaded

Dimensions (inch): H = 13, W = 5.56, D = 5.54

Weight (LBs): 12.5