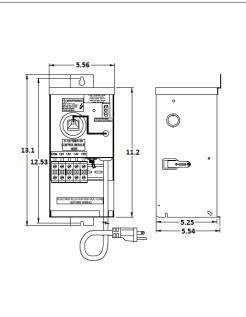

Enclosure Temperature does not exceed 75°C at 45°C ambient and fully loaded

Dimensions (inch): H = 13, W = 5.56, D = 5.54

Weight (LBs): 12.5