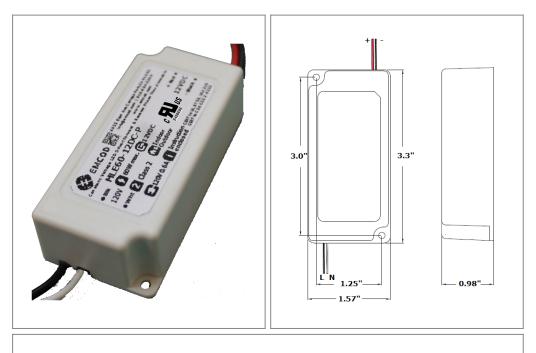

## Housing

The actual transformer 60W is encapsulated in the enclosure The enclosure is Plastic suitable for dry and dump location, fit in 4" junction

box, IP20 rated

Enclosure Temperature does not exceed 70°C at 45°C ambient and fully loaded

Dimensions (inch): H = 1.57, W = 3.3, D = 0.98

Weight (LBs): 0.4