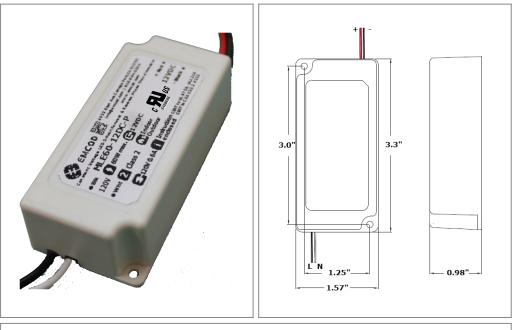

# Housing

The actual transformer 60W is encapsulated in the enclosure

The enclosure is Plastic suitable for dry and damp location, fit in 4" junction box, IP20 rated

Enclosure Temperature does not exceed 70°C at 45°C ambient and fully loaded

Dimensions (inch): H = 1.57, W = 3.3, D = 0.98

Weight (LBs): 0.4