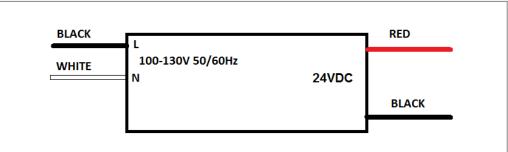

#### **Transformer**

Dimmable with compatible MLV, ELV, CL dimmers, please refer to list on emcod.com

Input leads are 18AWG 600V Output leads are 18AWG 300V

Leads max. operational temperature is 105°C

## **Electrical Parameters**

| Input Voltage:                   | 120V 50/60Hz |
|----------------------------------|--------------|
| Max. input current at full load: | 0.58A        |
| Output voltage without load:     | 24.5VDC      |
| Output voltage fully loaded:     | 23.5VDC      |
| Max. Total Wattage:              | 60W          |
| Max. Output Current:             | 2.5A         |
| Efficiency:                      | 89%          |
| Load regulation:                 | 5%           |
|                                  |              |