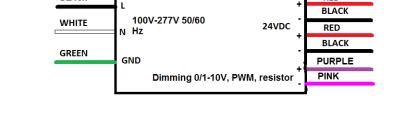

## MLE192C2-24UD

Class 2 Electronic UNIV 5 in 1 dimming

Outdoor Black Powder Coated Steel Enclosure Double Circuit: **24VDC 800Hz** Total Wattage: **192W max** Input Voltage: **110-277V 50/60Hz** 

## Transformer

Dimmable with triac forward and reverse phase, 0/1-10V , resistor, PWM Temperature class B(130°C) Input leads are 18AWG 600V Output leads are 16AWG 300V Leads max. operational temperature is 105°C per circuit