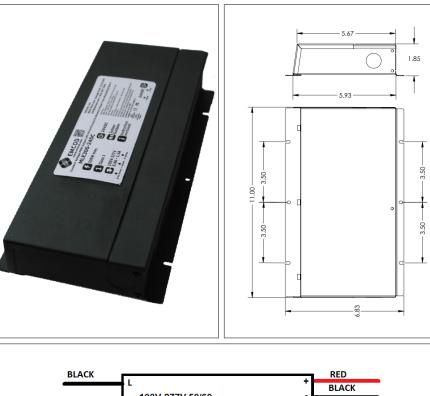

## Housing

The actual transformer 192W is encapsulated in the enclosure The enclosure is Black Powder Coated Steel, NEMA 3R rated Wiring compartment has 10 knockouts sizes for 3/8 inch screw cable connectors

Enclosure Temperature does not exceed 70°C at 45°C ambient and fully loaded

Dimensions (inch): H = 6.83, W = 11, D = 1.85Weight (LBs): 4.4