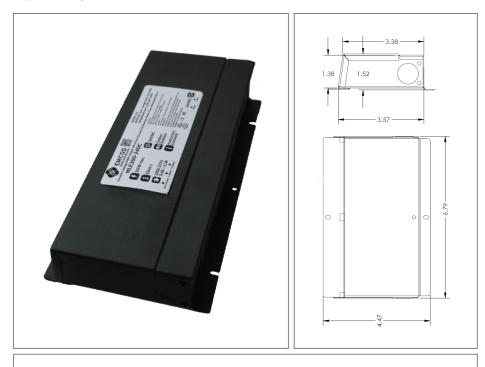

## Housing

The actual transformer 60W is encapsulated in the enclosure The enclosure is Black Powder Coated Steel, NEMA 3R rated Wiring compartment has 6 knockouts sizes for 3/8 inch screw cable connectors Enclosure Temperature does not exceed 70°C at 45°C ambient and fully loaded

Dimensions (inch): H = 4.47, W = 6.79, D = 1.38 Weight (LBs): 2.5