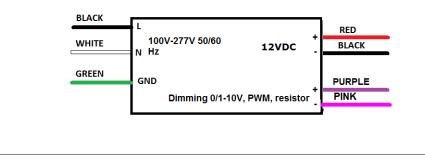

## MLE60-12DC-UD

Class 2 Electronic UNIV 5 in 1 dimming

Outdoor Black Powder Coated Steel Enclosure Single Circuit: **12VDC 800Hz** Total Wattage: **60W max** Input Voltage: **100-277V 50/60Hz** 

Conforms to UL STD. 8750 and 1310 Certified to CSA STD. C22.2 № 250.0 model MLE60-12DC-UD

## Transformer

Dimmable with triac forward and reverse phase, 0/1-10V , resistor, PWM Input leads are 18AWG 600V Output leads are 16AWG 300V Leads max. operational temperature is 105°C

## **Electrical Parameters**

| 100-277V 50/60Hz |
|------------------|
| : 0.8A           |
| 12.1VDC          |
| 12VDC            |
| 60W              |
| 5A               |
| 87%              |
| 1%               |
| 5%               |
|                  |