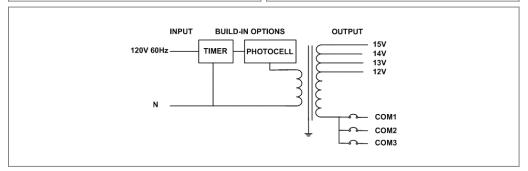

## **Magnetic Dimmable**

Outdoor Stainless Steel Enclosure

Multi Tap: 12-15VAC
Total Wattage: 900W max
Input Voltage: 120V 60Hz

#### **Transformer**

Dimmable with any LV magnetic dimmer as long as you cover dimmer's min load.

Temperature class B(130°C) Input leads: Line cord Output leads: Terminal Block

Magnetic manually reset secondary breaker 25A per circuit

Timer and photocell build in options

### **Electrical Parameters**

| Input Voltage:                   | 120V 60Hz                           |                               |
|----------------------------------|-------------------------------------|-------------------------------|
| Max. input current at full load: | 7.5A                                |                               |
| Output voltage without load:     | 12/ 13.4/ 14.2/ 15.3VAC             |                               |
| Output voltage fully loaded:     | 11.4/ 12.6/ 13.6/ 14.6VAC           |                               |
| Max. Total Wattage:              | 900W                                | Max. per circuit: <b>300W</b> |
| Max. Output Current:             | <b>25/ 23/ 21/ 20A</b> per circuit. |                               |
| Efficiency:                      | 94%                                 |                               |
| Load regulation:                 | 4%                                  |                               |
|                                  |                                     |                               |