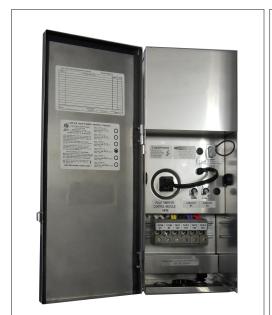

### Housing

The actual transformer 900W is encapsulated in the enclosure

The enclosure is Stainless Steel, NEMA 3R rated

Wiring compartment has 6 knockouts sizes for 3/8 inch screw cable

connectors

Enclosure Temperature does not exceed 75°C at 45°C ambient and fully

loaded

Dimensions (inch): H = 18.93, W = 6.58, D = 5.75

Weight (LBs): 35