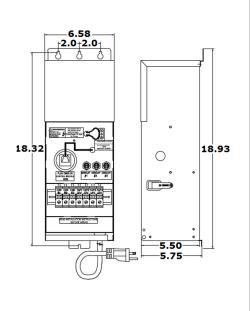

# **EMT-900-SSH**

## **Magnetic Dimmable**

Outdoor Stainless Steel Enclosure

Multi Tap: 12-15VAC
Total Wattage: 900W max
Input Voltage: 120V 60Hz













#### **Transformer**

Dimmable with any LV magnetic dimmer as long as you cover dimmer's min load.

Temperature class B(130°C) Input leads: Line cord Output leads: Terminal Block

Magnetic manually reset secondary breaker 25A per circuit

Timer and photocell build in options

### Housing

The actual transformer 900W is encapsulated in the enclosure

The enclosure is Stainless Steel, NEMA 3R rated

Wiring compartment has 6 knockouts sizes for 3/8 inch screw cable

connectors

Enclosure Temperature does not exceed 75°C at 45°C ambient and fully

loaded

Dimensions (inch): H = 18.93, W = 6.58, D = 5.75

Weight (LBs): 35

### **Electrical Parameters**

| Input Voltage:                   | 120V 60Hz                           |                               |
|-------------------------------