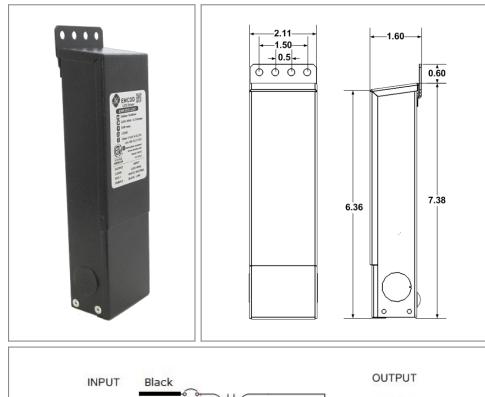

#### Housing

The actual transformer 10W is encapsulated in the enclosure The enclosure is Black Powder Coated Steel, NEMA 3R rated Wiring compartment has 2 knockouts sizes for 3/8 inch screw cable connectors

Enclosure Temperature does not exceed  $\rm 65^{\circ}C$  at  $\rm 45^{\circ}C$  ambient and fully loaded

Dimensions (inch): H = 7, W = 2.11, D = 1.54