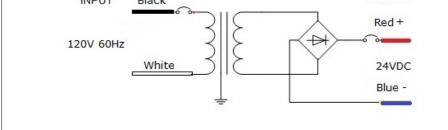

#### Transformer

Dimmable with any LV magnetic dimmer as long as you cover dimmer's min load. Temperature class B(130°C) Input leads are 18AWG 600V Output leads are 18AWG 300V Leads max. operational temperature is 105°C Thermal self reset primary breaker 0.8A Thermal self reset secondary breaker 0.8A

### **Electrical Parameters**

| 120V 60Hz |
|-----------|
| 0.11A     |
| 28VDC     |
| 23.5VDC   |
| 10W       |
| 0.4A      |
| 83%       |
|           |

Mailing Address: 15545 Cabrito Rd. Van Nuys, CA 91406 Tech support: Arik Nirenberg phone: 818-904-3309 cellphone: 818-269-4091 Fax: 818 904 3327 info@emcod.com techsupport@emcod.com