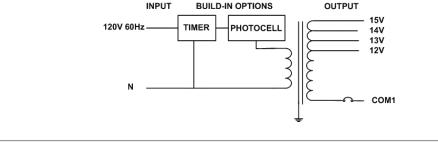

#### Transformer

Dimmable with any LV magnetic dimmer as long as you cover dimmer's min load. Temperature class B(130°C)

Input leads: Line cord

Output leads: Terminal Block Magnetic manually reset secondary breaker 12.5A

Timer and photocell build in options

## **Electrical Parameters**

| Input Voltage:                   | 120V 60Hz               |
|----------------------------------|-------------------------|
| Max. input current at full load: | 1.25A                   |
| Output voltage without load:     | 12/ 13.2/ 13.9/ 15.1VAC |
| Output voltage fully loaded:     | 11/ 12.2/ 13/ 14VAC     |
| Max. Total Wattage:              | 150W                    |
| Max. Output Current:             | 12.5/ 11.5/ 10.7/ 10A   |
| Efficiency:                      | 90%                     |
| Load regulation:                 | 8%                      |