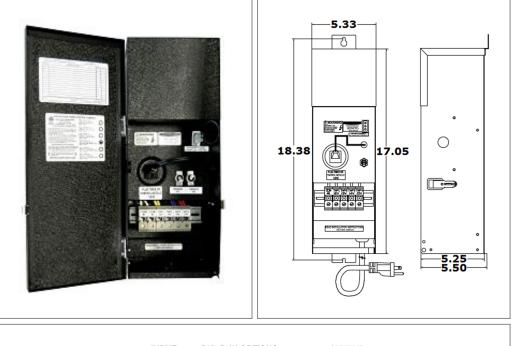

### Housing

The actual transformer 150W is encapsulated in the enclosure The enclosure is Black Powder Coated Steel, NEMA 3R rated Wiring compartment has 4 knockouts sizes for 3/8 inch screw cable connectors

Enclosure Temperature does not exceed 75°C at 45°C ambient and fully loaded

Dimensions (inch): H = 17.05, W = 5.33, D = 5.5 Weight (LBs): 16.6